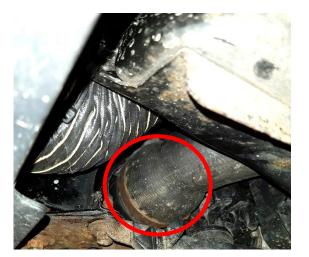

es with do88 performance intercooler pipes.

At this type of installation we always recommend that you have mechanical experience and knowledge about safety during work on vehicles.

Parts included:

- 1. Intercooler pipe, Turbo to Intercooler
- 2. Silicone hose Turbo outlet
- 3. Silicone hose Intercooler inlet
- 4. Silicone hose Intercooler oulet
- 5. Hose clamps 6pcs

This installation instruction are written according to our installation of this intercooler pipe kit performed on a Volvo V70 2.5FT MY-08. Other vehicles that this intercooler also fit to might have some differences in the way of installation.







**4.** Loosen the hose clamp on the intercooler inlet and pull of the hose from the connection.





**4.** Remove 3x Hex 10mm screws that holds the plastic intercooler pipe.









**7.** Loosen the hose clamp on the throttle body.



**8.** Remove the intercooler to throttle body hose.

## 9.

## Now install these two hoses:

- Turbo outlet
- Intercooler inlet

Put the included hose clamps on all connections but don't tighten them yet.

**11.** Now install the hose between intercooler outlet and throttle body with the included hose clamps.



## **10.** Now push the intercooler pipe into both silicone hoses. Align the hoses on the pipe until both brackets on the pipe aligns with the screw holes. Then tighten both screws and all four clamps.

Note. If you have do88 performance air filter system on your car (LF-130) you may need to flatten the air ducting hose next to the intercooler inlet hose. This can easily be made by hand.



| - |    |
|---|----|
|   | L