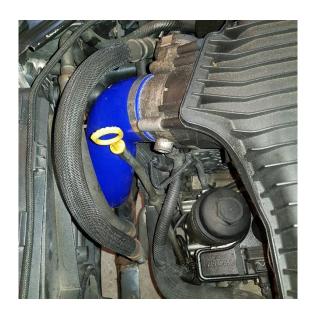

## Now install these two hoses:

- Turbo outlet
- Intercooler inlet

Put the included hose clamps on all connections but don't tighten them yet.

**11.** Now install the hose between intercooler outlet and throttle body with the included hose clamps.

## **10.** Now push the intercooler pipe into both silicone hoses. Align the hoses on the pipe until both brackets on the pipe aligns with the screw holes. Then tighten both screws and all four clamps.