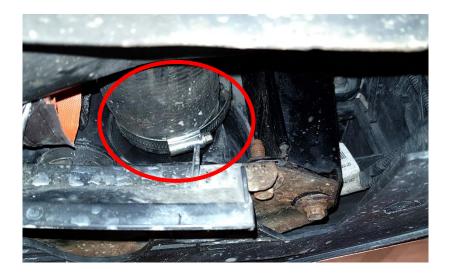

**4.** Loosen the hose clamp on the intercooler inlet and pull of the hose from the connection.

**4.** Remove 3x Hex 10mm screws that holds the plastic intercooler pipe.

**7.** Loosen the hose clamp on the throttle body.