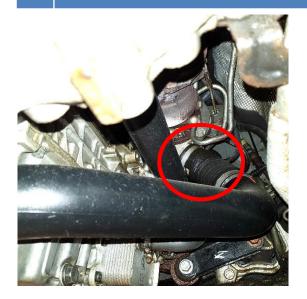

**4.** Loosen the hose clamp on the intercooler inlet and pull of the hose from the connection.

**4.** Remove 3x Hex 10mm screws that holds the plastic intercooler pipe.

**7.** Loosen the hose clamp on the throttle body.