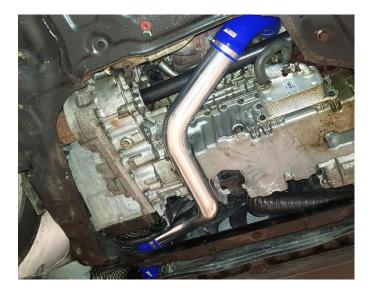

## **10.** Now push the intercooler pipe into both silicone hoses. Align the hoses on the pipe until both brackets on the pipe aligns with the screw holes. Then tighten both screws and all four clamps.

Note. If you have do88 performance air filter system on your car (LF-130) you may need to flatten the air ducting hose next to the intercooler inlet hose. This can easily be made by hand.

| - |    |
|---|----|
|   | LZ |
|   |    |