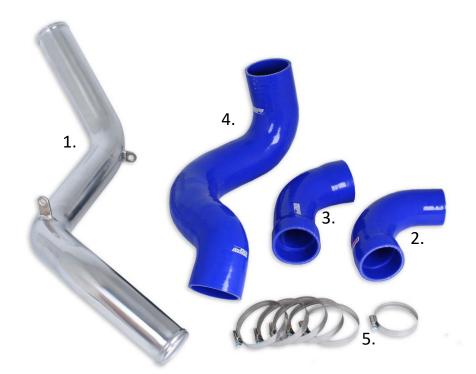

Parts included:

- 1. Intercooler pipe, Turbo to Intercooler
- 2. Silicone hose Turbo outlet
- 3. Silicone hose Intercooler inlet
- 4. Silicone hose Intercooler oulet
- 5. Hose clamps 6pcs

This installation instruction are written according to our installation of this intercooler pipe kit performed on a Volvo V70 2.5FT MY-08. Other vehicles that this intercooler also fit to might have some differences in the way of installation.