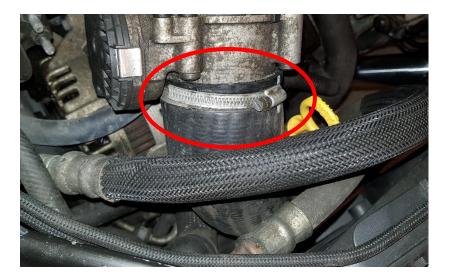

installation we always recommend that you have mechanical experience and knowledge about safety during work on vehicles.

Parts included:

- 1. Intercooler pipe, Turbo to Intercooler
- 2. Silicone hose Turbo outlet
- 3. Silicone hose Intercooler inlet
- 4. Silicone hose Intercooler oulet
- 5. Hose clamps 6pcs

This installation instruction are written according to our installation of this intercooler pipe kit performed on a Volvo V70 2.5FT MY-08. Other vehicles that this intercooler also fit to might have some differences in the way of installation.







**4.** Loosen the hose clamp on the intercooler inlet and pull of the hose from the connection.





**4.** Remove 3x Hex 10mm screws that holds the plastic intercooler pipe.









**7.** Loosen the hose clamp on the throttle body.



**8.** Remove the intercooler to throttle body hose.

## 9.

## Now install these two hoses:

- Turbo outlet
- Intercooler inlet

Put the included hose clamps on all connections but don't tighten them yet.

**11.** Now install the hose between intercooler outlet and throttle body with the included hose clamps.



## **10.** Now push the intercooler pipe into both silicone hoses. Align the hoses on the pipe until both brackets on the pipe aligns with the screw holes. Then tighten both screws and all four clamps.

Note. If you have do88 performance air filter system on your car (LF-130) you may need to flatten the air ducting hose next to the intercooler inlet hose. This can easily be made by hand.



| - |    |
|---|----|
|   | LZ |
|   |    |

Reinstall all other parts in reverse order.