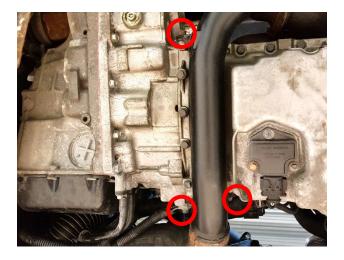

**4.** Loosen the hose clamp on the intercooler inlet and pull of the hose from the connection.

**4.** Remove 3x Hex 10mm screws that holds the plastic intercooler pipe.

**7.** Loosen the hose clamp on the throttle body.

**8.** Remove the intercooler to throttle body hose.