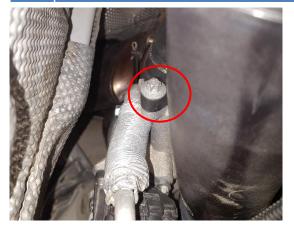

Remove 1x E10 screw that connects the rear intercooler Pipe to the turbo. This enables you to gently lift the pipe upwards and out of the car. 6. Disconnect the inlet pipe by removing 2x 6mm hose clamps, this makes it easier to access the E10 screw on the rear intercooler pipe.