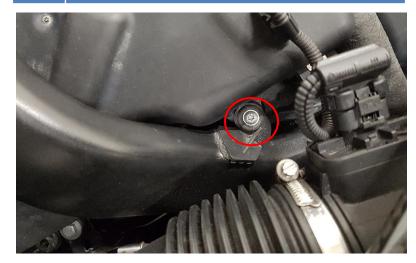

## 4.

Remove 1x Torx T25 on the front intercooler pipe.

5.

Remove 1x E10 screw that connects the front intercooler Pipe to the turbo.
This enables you to gently lift the pipe upwards and out of the car.

7.