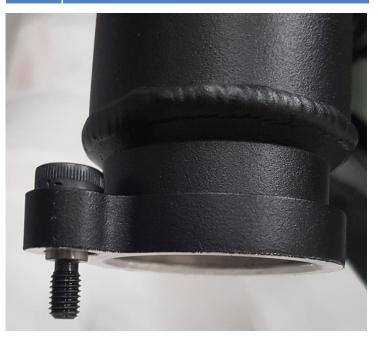

11.

Mount the 2 included engine cover holders and secure the cable as shown on picture using included zip tie.

10.

When installing the do88 intercooler pipe, Place the special 6mm Allen screw in the pipe flanges before the pipes is installed. And carefully tighten the pipes with the special 6mm Allen screw.