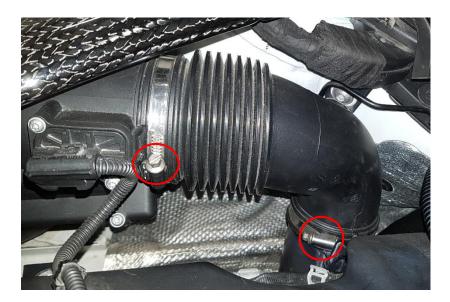

3.

Remove the plastic engine cover by lifting it up from the rubber grommets.

Remove 4x 6mm hose clamp from both intercooler pipe hoses. Slide the hoses on to the intercooler pipes as much as possible.