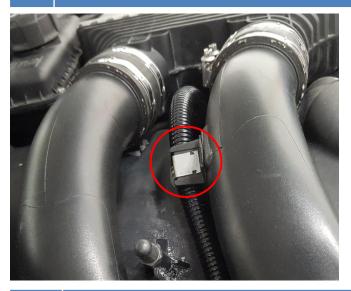

## **2.** Release the cable from its clip located on the front intercooler pipe.