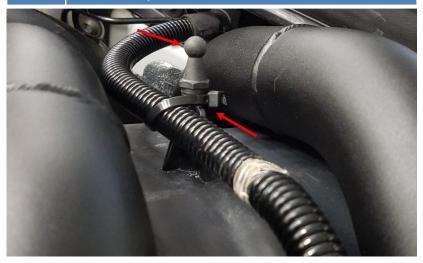

## **2.** Release the cable from its clip located on the front intercooler pipe.

11.

Mount the 2 included engine cover holders and secure the cable as shown on picture using included zip tie.

10.

When installing the do88 intercooler pipe, Place the special 6mm Allen screw in the pipe flanges before the pipes is installed. And carefully tighten the pipes with the special 6mm Allen screw.