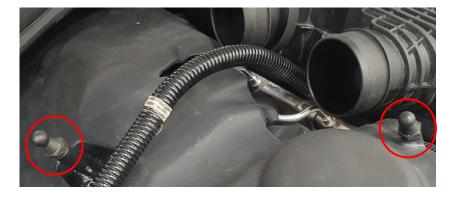

## Parts included:

- 1. Front intercooler pipe
- 2. Rear intercooler pipe
- 3. 2pcs silicone hoses
- 4. 4pcs hose clamps black, 50-70mm
- 5. Zip tie
- 6. 2pcs special 6mm Allen screw
- 7. 2pcs engine cover holder

11.

Mount the 2 included engine cover holders and secure the cable as shown on picture using included zip tie.

10.

When installing the do88 intercooler pipe, Place the special 6mm Allen screw in the pipe flanges before the pipes is installed. And carefully tighten the pipes with the special 6mm Allen screw.