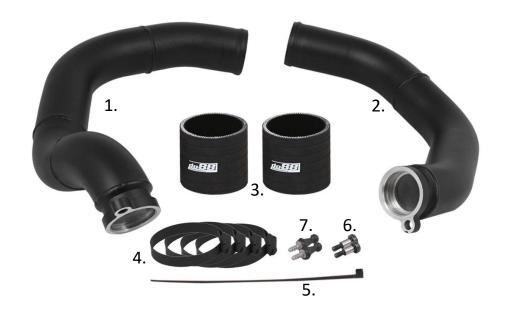

## Parts included:

- 1. Front intercooler pipe
- 2. Rear intercooler pipe
- 3. 2pcs silicone hoses
- 4. 4pcs hose clamps black, 50-70mm
- 5. Zip tie
- 6. 2pcs special 6mm Allen screw
- 7. 2pcs engine cover holder