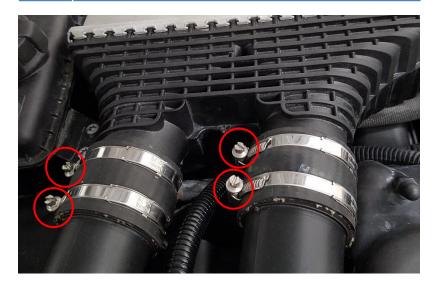

3.

Remove the plastic engine cover by lifting it up from the rubber grommets.

Remove 4x 6mm hose clamp from both intercooler pipe hoses. Slide the hoses on to the intercooler pipes as much as possible.