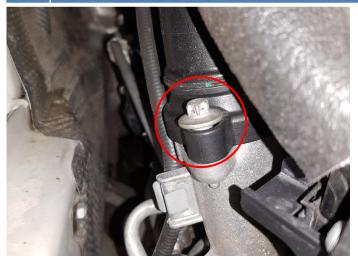

## 4.

Remove 1x Torx T25 on the front intercooler pipe.

5.

Remove 1x E10 screw that connects the front intercooler Pipe to the turbo.
This enables you to gently lift the pipe upwards and out of the car.

7.