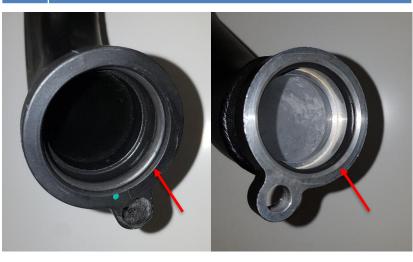

8. Rei

Remove 2x engine cover holder with a 13mm hex.

9.

Gently remove the O-rings from the OEM pipes and install them in the do88 intercooler pipes. (You can use a little bit of engine oil on the o-rings for easier installation)